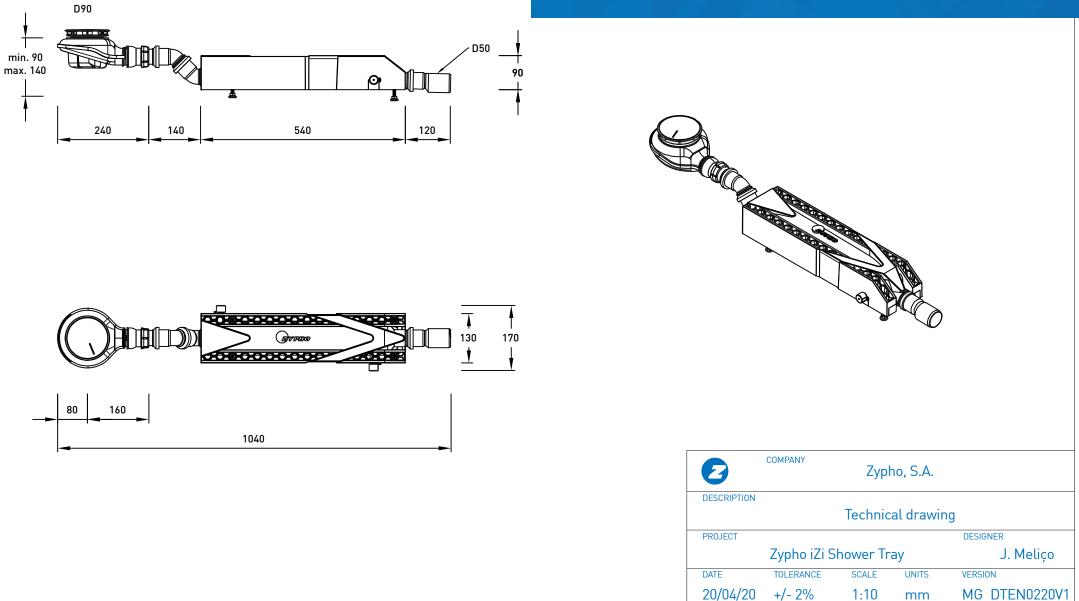

## **TECHNICAL SPECIFICATIONS**

## **ZYPHO iZi SHOWER TRAY**

Zypho® iZi Shower Tray is compatible with all shower trays with standard 90 diameter hole, preventing odours from rising with its 50mm water guard. Innovative properties like extra filter capacity + adjustable feet + double wall coil according EN 1717 + improved comfort during assembly and cleaning, gives absolute security to the installation, both for the installer and the user.

SHOWER TRAY SHOWER TRAY **HIGH FLOW** ECO SHOWER **REF ZYIZ30D10SV REF ZYIZ40D10SV** 

Easy

Over 15 000 installations around the world

**TECHNICAL DRAWING** 

mm