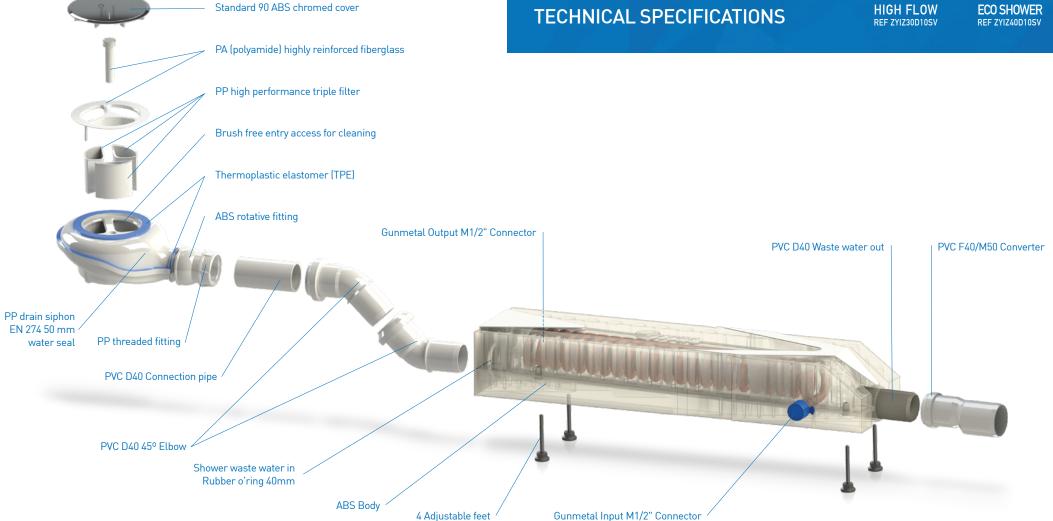

## **TECHNICAL SPECIFICATIONS**

## **ZYPHO iZi SHOWER TRAY**

Zypho® iZi Shower Tray is compatible with all shower trays with standard 90 diameter hole, preventing odours from rising with its 50mm water guard. Innovative properties like extra filter capacity + adjustable feet + double wall coil according EN 1717 + improved comfort during assembly and cleaning, gives absolute security to the installation, both for the installer and the user.