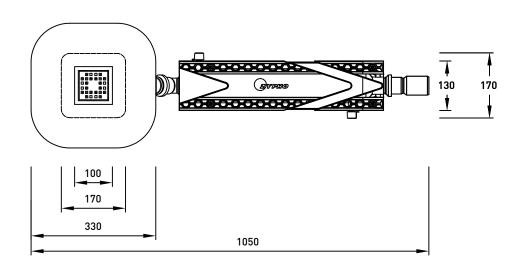

## **TECHNICAL DRAWING**

| 2           | COMPANY                | Zypł  | no, S.A. |               |
|-------------|------------------------|-------|----------|---------------|
| DESCRIPTION |                        |       |          |               |
|             | Technical drawing      |       |          |               |
| PROJECT     |                        |       |          | DESIGNER      |
|             | Zypho iZi Square Drain |       |          | J. Meliço     |
| DATE        | TOLERANCE              | SCALE | UNITS    | VERSION       |
| 20/04/20    | +/- 2%                 | 1:10  | mm       | MG_DTEN0520V1 |