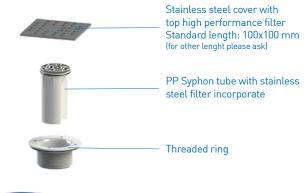

## ZYPHO iZi SQUARE DRAIN

Zypho® iZi Square Drain is a solution for wet room installations, with a high quality and contemporary square drain design, including a Geberit drain preventing odours from rising with its 50mm water guard. Innovative properties like top cover pre filter + drain extra filter + adjustable feet + double wall coil according EN 1717 + improved comfort during assembly and cleaning, gives absolute security to the installation, both for the installer and the user