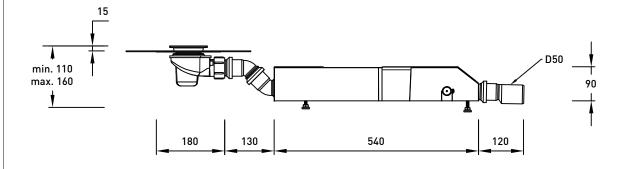

## **TECHNICAL DRAWING**

| 2           | COMPANY                | Zypł  | no, S.A. |               |
|-------------|------------------------|-------|----------|---------------|
| DESCRIPTION |                        |       |          |               |
|             | Technical drawing      |       |          |               |
| PROJECT     |                        |       |          | DESIGNER      |
|             | Zypho iZi Square Drain |       |          | J. Meliço     |
| DATE        | TOLERANCE              | SCALE | UNITS    | VERSION       |
| 20/04/20    | +/- 2%                 | 1:10  | mm       | MG_DTEN0520V1 |