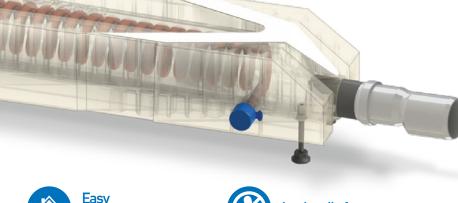

## ZYPHO iZi SQUARE DRAIN

Zypho® iZi Square Drain is a solution for wet room installations, with a high quality and contemporary square drain design, including a Geberit drain preventing odours from rising with its 50mm water guard. Innovative properties like top cover pre filter + drain extra filter + adjustable feet + double wall coil according EN 1717 + improved comfort during assembly and cleaning, gives absolute security to the installation, both for the installer and the user

**Easy** to install

Legionella free

Easy to clean

**Up to 40%** energy efficiency

High performance filters

5 years warranty

No Power No Batteries. No Wires

Over 15 000 installations around the world