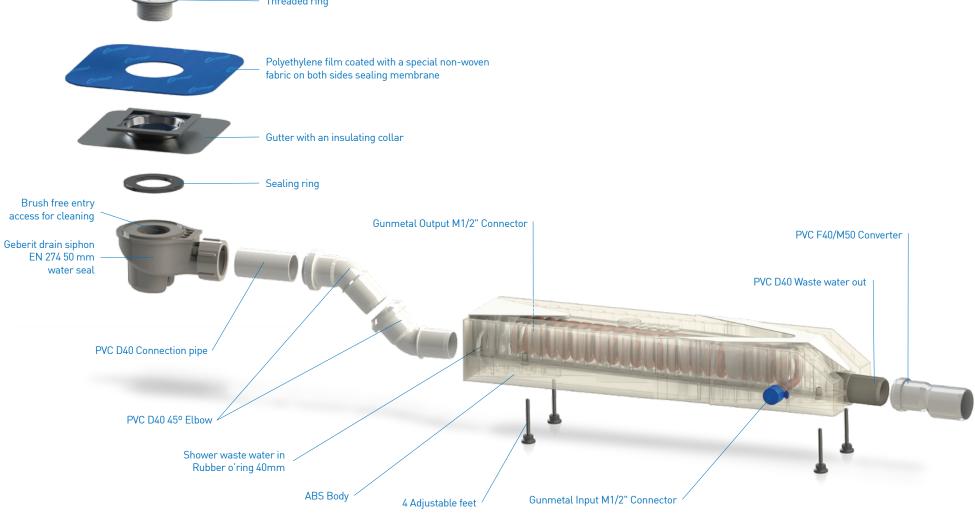

## ZYPHO iZi SQUARE DRAIN

Zypho® iZi Square Drain is a solution for wet room installations, with a high quality and contemporary square drain design, including a Geberit drain preventing odours from rising with its 50mm water guard. Innovative properties like top cover pre filter + drain extra filter + adjustable feet + double wall coil according EN 1717 + improved comfort during assembly and cleaning, gives absolute security to the installation, both for the installer and the user

**SQUARE DRAIN** REF ZYIZ40D10L1

SQUARE DRAIN

30

HIGH FLOW
REF ZYIZ30D10L1

**TECHNICAL SPECIFICATIONS** 

SQUARE DRAIN

30

HIGH FLOW
REF ZYIZ30D10L1