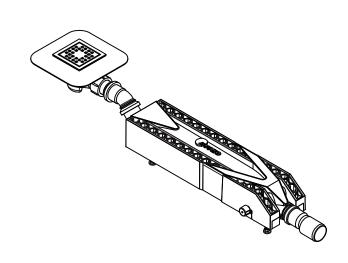

**SQUARE DRAIN** REF ZYIZ40D10L1

SQUARE DRAIN

30

HIGH FLOW
REF ZYIZ30D10L1

**TECHNICAL SPECIFICATIONS** 

SQUARE DRAIN

30

HIGH FLOW
REF ZYIZ30D10L1