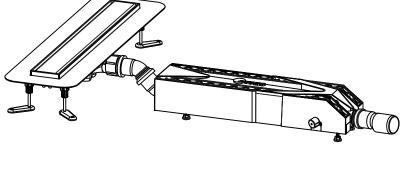

## ZYPHO iZi LINEAR DRAIN

Zypho® iZi Linear Drain is a solution for wet room installations, with a high quality and contemporary linear drain design, including a Geberit drain preventing odours from rising with its 50mm water guard. Innovative properties like side cover pre filter + drain extra filter + adjustable feet + double wall coil according EN 1717 + improved comfort during assembly and cleaning, gives absolute security to the installation, both for the installer and the user

LINEAR DRAIN

40

ECO SHOWER

Stainless steel cover with side high performance filter Standard length: 700/800/900 mm (for other lenght please ask)

ABS Body

4 Adjustable feet

## **TECHNICAL SPECIFICATIONS**

PVC D40 45° Elbow

Shower waste water in Rubber o'ring 40mm