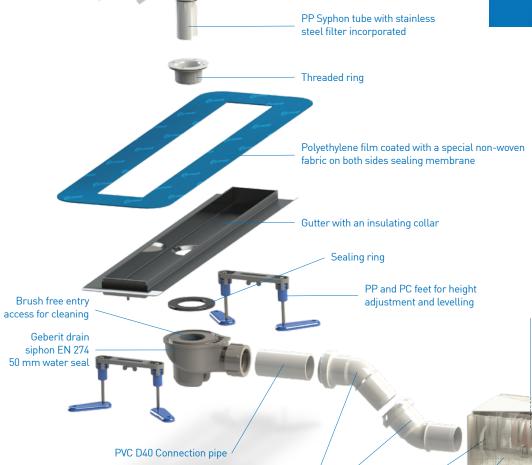

## ZYPHO iZi LINEAR DRAIN

Zypho® iZi Linear Drain is a solution for wet room installations, with a high quality and contemporary linear drain design, including a Geberit drain preventing odours from rising with its 50mm water guard. Innovative properties like side cover pre filter + drain extra filter + adjustable feet + double wall coil according EN 1717 + improved comfort during assembly and cleaning, gives absolute security to the installation, both for the installer and the user

## **TECHNICAL SPECIFICATIONS**

PVC D40 45° Elbow

Shower waste water in Rubber o'ring 40mm