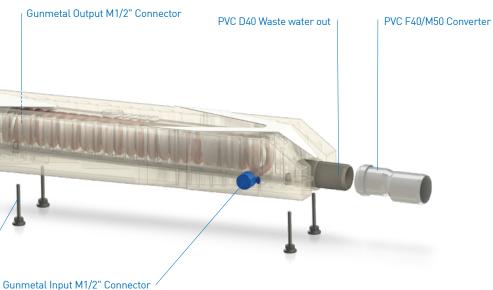

## **TECHNICAL SPECIFICATIONS**

PVC D40 45° Elbow

Shower waste water in Rubber o'ring 40mm