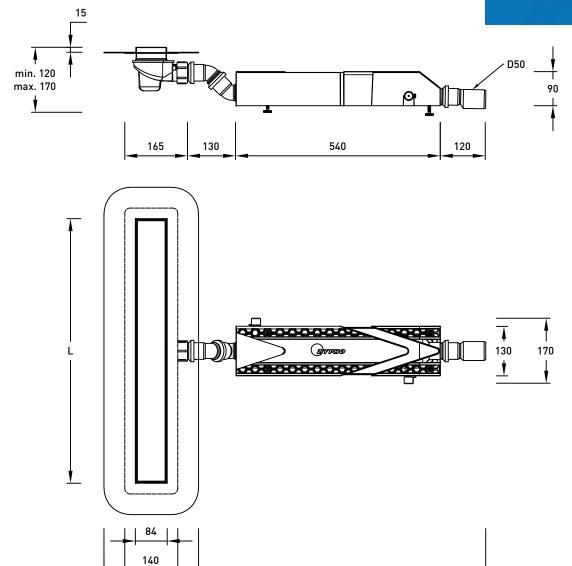

## **TECHNICAL DRAWING**

| 2           | Zypho, S.A.            |         |           |               |
|-------------|------------------------|---------|-----------|---------------|
| DESCRIPTION |                        |         |           |               |
|             |                        | Technic | al drawin | ıg            |
| PROJECT     |                        |         |           | DESIGNER      |
|             | Zypho iZi Linear Drain |         |           | J. Meliço     |
| DATE        | TOLERANCE              | SCALE   | UNITS     | VERSION       |
| 20/04/20    | +/- 2%                 | 1:10    | mm        | MG_DTEN0420V1 |
|             |                        |         |           |               |