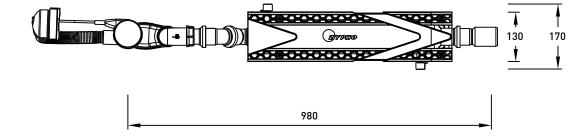

## **TECHNICAL DRAWING**

| DESCRIPTION  PROJECT  Zypho iZi Bathtub  DATE  TOLERANCE  SCALE  UNITS  VERSION  MG_DTEN0320V1             |             |                   |          |          |               |
|------------------------------------------------------------------------------------------------------------|-------------|-------------------|----------|----------|---------------|
| Technical drawing  PROJECT  Zypho iZi Bathtub  DESIGNER  J. Meliço  DATE  TOLERANCE  SCALE  UNITS  VERSION | 2           | COMPANY           | Zyph     | o, S.A.  |               |
| PROJECT  Zypho iZi Bathtub  J. Meliço  DATE TOLERANCE SCALE UNITS VERSION                                  | DESCRIPTION |                   |          |          |               |
| Zypho iZi Bathtub J. Meliço  DATE TOLERANCE SCALE UNITS VERSION                                            |             |                   | Technica | al drawi | ng            |
| DATE TOLERANCE SCALE UNITS VERSION                                                                         | PROJECT     |                   |          |          | DESIGNER      |
|                                                                                                            |             | Zypho iZi Bathtub |          |          | J. Meliço     |
| 20/04/20 +/- 2% 1:10 mm MG_DTEN0320V1                                                                      | DATE        | TOLERANCE         | SCALE    | UNITS    | VERSION       |
|                                                                                                            | 20/04/20    | +/- 2%            | 1:10     | mm       | MG_DTEN0320V1 |