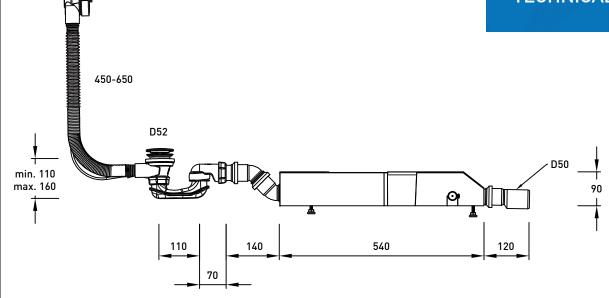

## **TECHNICAL DRAWING**

| DESCRIPTION  PROJECT  Zypho iZi Bathtub  DATE  TOLERANCE  SCALE  UNITS  VERSION  MG_DTEN0320V1             |             |                   |          |          |               |
|------------------------------------------------------------------------------------------------------------|-------------|-------------------|----------|----------|---------------|
| Technical drawing  PROJECT  Zypho iZi Bathtub  DESIGNER  J. Meliço  DATE  TOLERANCE  SCALE  UNITS  VERSION | 2           | COMPANY           | Zyph     | o, S.A.  |               |
| PROJECT  Zypho iZi Bathtub  J. Meliço  DATE TOLERANCE SCALE UNITS VERSION                                  | DESCRIPTION |                   |          |          |               |
| Zypho iZi Bathtub J. Meliço  DATE TOLERANCE SCALE UNITS VERSION                                            |             |                   | Technica | al drawi | ng            |
| DATE TOLERANCE SCALE UNITS VERSION                                                                         | PROJECT     |                   |          |          | DESIGNER      |
|                                                                                                            |             | Zypho iZi Bathtub |          |          | J. Meliço     |
| 20/04/20 +/- 2% 1:10 mm MG_DTEN0320V1                                                                      | DATE        | TOLERANCE         | SCALE    | UNITS    | VERSION       |
|                                                                                                            | 20/04/20    | +/- 2%            | 1:10     | mm       | MG_DTEN0320V1 |