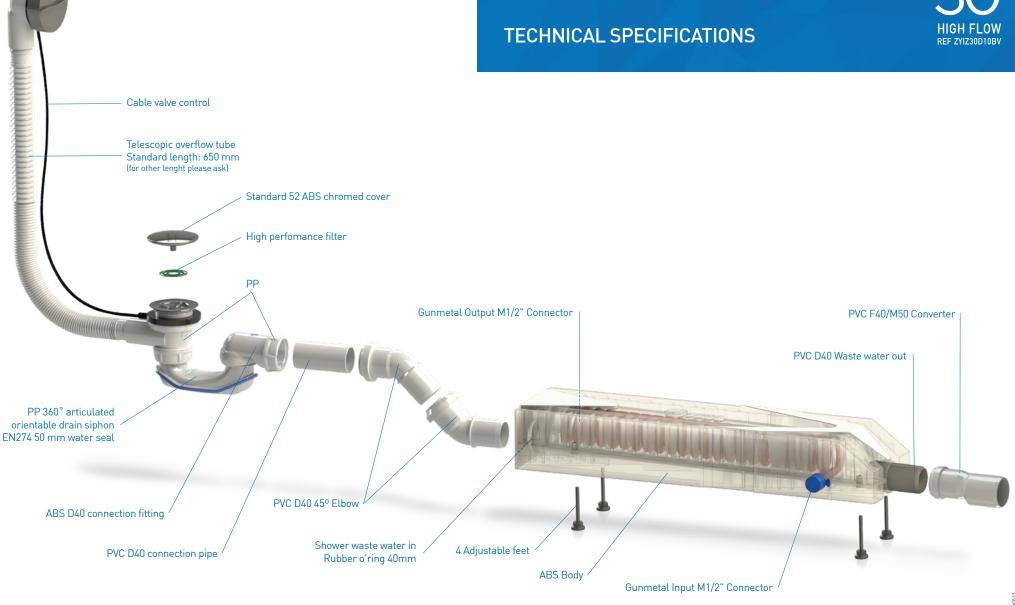

## TECHNICAL SPECIFICATIONS

## **ZYPHO iZi BATHTUB**

Zypho® iZi Bathtub is compatible with all bathtubs with standard 52 diameter hole, preventing odours from rising with its 50mm water guard. Innovative properties like extra filter capacity + adjustable feet + double wall coil according EN 1717 + improved comfort during assembly and cleaning, gives absolute security to the installation, both for the installer and the user

Easy to install

Legionella free

Easy to clean

Up to 40% energy efficiency

High performance filters

5 years warranty

No Power No Batteries. No Wires

Over 15 000 installations around the world